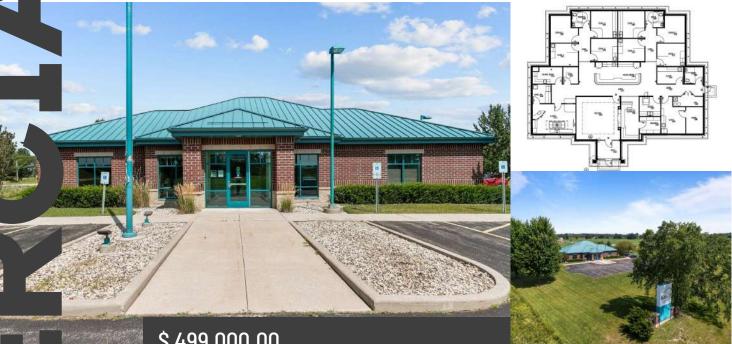

## \$499,000.00

Prime clinic off Hwy 10 with monument signage, X-Ray suite, 6 exam rooms, and more. Tenant flexible on staying or leaving. Ideal investment opportunity with excellent visibility and access.

## **BUILDING SIZE**

5,691 Sq/Ft

2004

Ó

Ŭ

ASSESSORS PARCEL #

06 31 73 10

YEAR BUILT

LAND AREA

2.2 acres

Ryan Hawkins **REALTOR®** 

**Commercial Specialist** Fine Homes and Estates Specialist Accredited Buyer Representative

920.378.6555 ryan.hawkins@c21ace.com